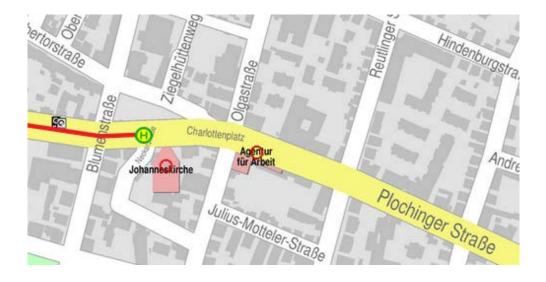

From the train station you can take the bus 101 leaving at platform 5 just in front of the station in the direction "Lerchenäcker" up to the stop "Charlottenplatz". Tickets can be bought in the bus.

Continue walking straight from "Charlottenplatz" onto "Plochinger Straße". At the following intersection you find the shop called "Reifen-Hering". Turn right and around the corner of this building you will find our entrance in the "Reutlinger Straße".