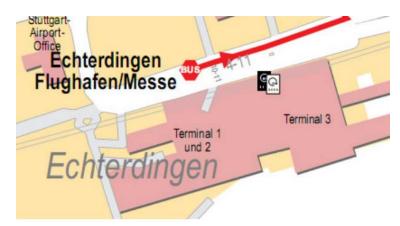

## By plane from Stuttgart Echterdingen airport

Take bus No. 122 in the direction "Esslingen". The bus stop at the airport is located at the exit of Terminal 1 and 2 on the ground floor.

You can buy the ticket in the bus, for that case it is best to have change with you. Exit the bus at Esslingen train station. Bus connections are available on the website <a href="https://www.vvs.de">www.vvs.de</a>.